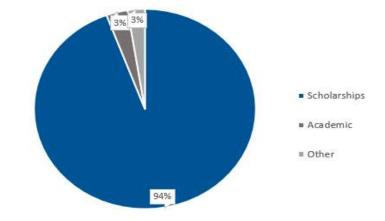

was raised in the fiscal year 2022 that ended December 31, 2022.

553 67 1,168 donors first-time donors gifts



### **ENDOWMENT MARKET VALUE**



### **ENDOWMENT PAYOUT**

Annual payout of support to PSC

| FY19  | 198,383   |
|-------|-----------|
| FY20  | 203,155   |
| FY21  | 236,677   |
| FY22  | 364,060   |
| Total | 1,002,275 |

# **SUPPORT TO PSC**

Annual payout of support to PSC; inc. scholarships, programs and departments

| FY19  | 356,124   |
|-------|-----------|
| FY20  | 279,761   |
| FY21  | 498,167   |
| FY22  | 651,030   |
| Total | 1,785,082 |

# **ENDOWMENT FUNDS**

Individual, donor-established endowments held by Peru State College Foundation

| Established in 2022 | 5   |
|---------------------|-----|
| Total               | 160 |

# **ENDOWMENT FUND DESIGNATION**