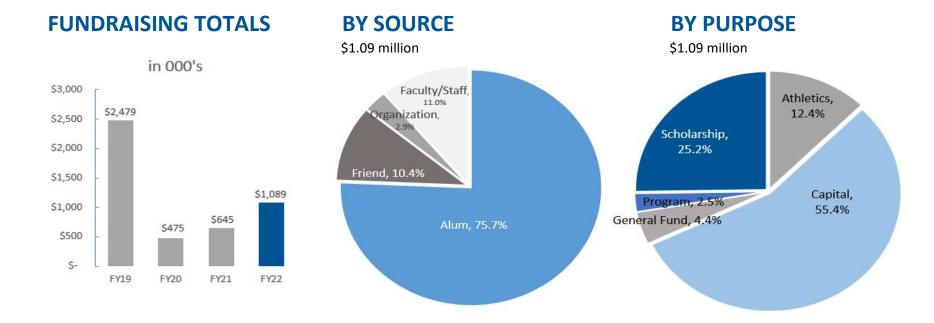

# **ANNUAL REPORT FY22**

January 1, 2022 - December 31, 2022

Thanks to our alumni and friends, \$1.09 million was raised in the fiscal year 2022 that ended December 31, 2022.

553 67 1,168 donors first-time donors gifts