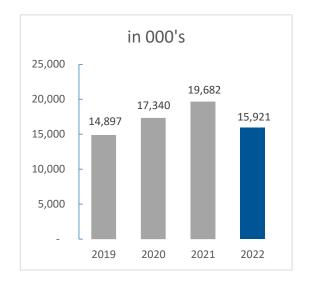

# **ANNUAL REPORT FY22**

January 1, 2022 - December 31, 2022



Thanks to our alumni and friends, \$1.09 million was raised in the fiscal year 2022 that ended December 31, 2022.

553 67 1,168 donors first-time donors gifts



### **ENDOWMENT MARKET VALUE**



### **ENDOWMENT PAYOUT**

Annual payout of support to PSC

| FY19  | 198,383   |
|-------|-----------|
| FY20  | 203,155   |
| FY21  | 236,677   |
| FY22  | 364,060   |
| Total | 1,002,275 |

# **SUPPORT TO PSC**

Annual payout of support to PSC; inc. scholarships, programs and departments

| FY19  | 356,124   |
|-------|-----------|
| FY20  | 279,761   |
| FY21  | 498,167   |
| FY22  | 651,030   |
| Total | 1,785,082 |

# **ENDOWMENT FUNDS**

Individual, donor-established endowments held by Peru State College Foundation

| Established in 2022 | 5   |
|---------------------|-----|
| Total               | 160 |

# **ENDOWMENT FUND DESIGNATION**