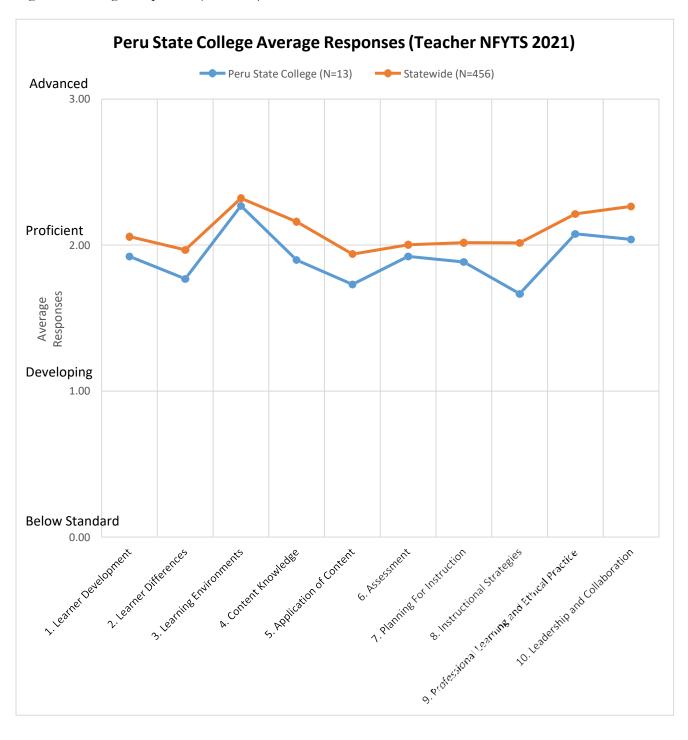

#### Results

The survey results are displayed below in several figures. Table 1 displays the standard indicators used in the survey that both principals and teachers answered with the Advanced, Proficient, Developing, or Below Standard response options. Table 2 and 3 illustrate the average responses per standard indicators for both principals and teachers and disaggregated by endorsement types. In Figures 1 through 4, the response options for both principals and teachers are given a numerical value (3=Advanced, 2= Proficient, 1=Developing, 0=Below Standard), summed by Indicator category, and then averaged. Tables 4 through 7 display the results of the questions concerning the impact on student learning, continued employment (for principals), and preparedness (for teachers). 61.54% of first-year teachers believed they were prepared to be an effective first-year teacher.