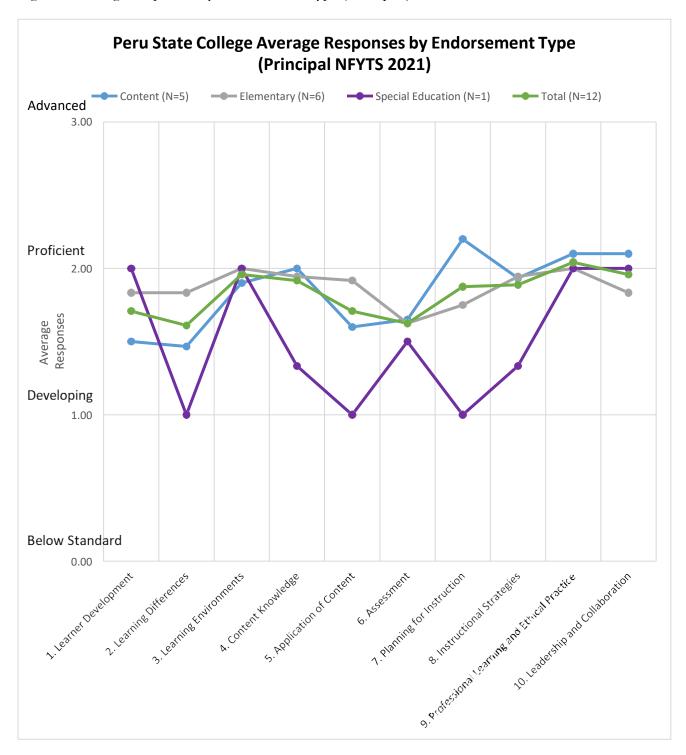

#### Results

The survey results are displayed below in several figures. Table 1 displays the standard indicators used in the survey that both principals and teachers answered with the Advanced, Proficient, Developing, or Below Standard response options. Table 2 and 3 illustrate the average responses per standard indicators for both principals and teachers and disaggregated by endorsement types. In Figures 1 through 4, the response options for both principals and teachers are given a numerical value (3=Advanced, 2= Proficient, 1=Developing, 0=Below Standard), summed by Indicator category, and then averaged. Tables 4 through 7 display the results of the questions concerning the impact on student learning, continued employment (for principals), and preparedness (for teachers). 61.54% of first-year teachers believed they were prepared to be an effective first-year teacher.

# Standard 10: Leadership and Collaboration

Standard 10.1 - Communicates professionally - oral, written, and electronic

Standard 10.2 - Responds to people, problems and crises effectively

Table 2. Survey Responses by Endorsement Type (Principals)