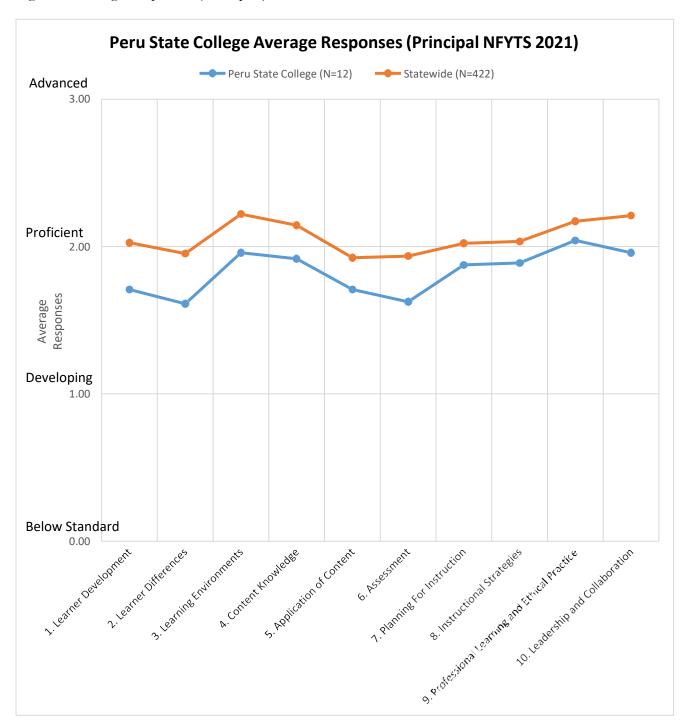

#### Results

The survey results are displayed below in several figures. Table 1 displays the standard indicators used in the survey that both principals and teachers answered with the Advanced, Proficient, Developing, or Below Standard response options. Table 2 and 3 illustrate the average responses per standard indicators for both principals and teachers and disaggregated by endorsement types. In Figures 1 through 4, the response options for both principals and teachers are given a numerical value (3=Advanced, 2= Proficient, 1=Developing, 0=Below Standard), summed by Indicator category, and then averaged. Tables 4 through 7 display the results of the questions concerning the impact on student learning, continued employment (for principals), and preparedness (for teachers). 61.54% of first-year teachers believed they were prepared to be an effective first-year teacher.