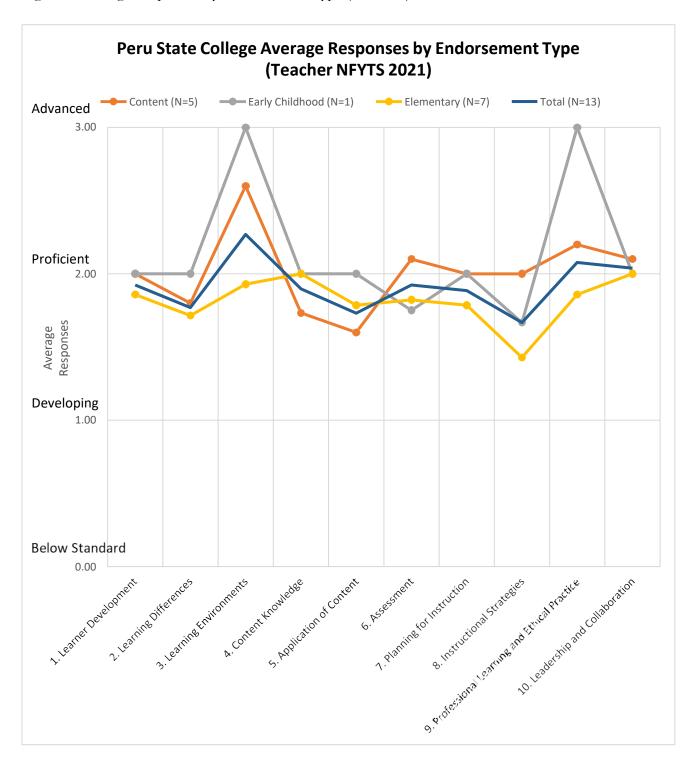

#### Results

The survey results are displayed below in several figures. Table 1 displays the standard indicators used in the survey that both principals and teachers answered with the Advanced, Proficient, Developing, or Below Standard response options. Table 2 and 3 illustrate the average responses per standard indicators for both principals and teachers and disaggregated by endorsement types. In Figures 1 through 4, the response options for both principals and teachers are given a numerical value (3=Advanced, 2= Proficient, 1=Developing, 0=Below Standard), summed by Indicator category, and then averaged. Tables 4 through 7 display the results of the questions concerning the impact on student learning, continued employment (for principals), and preparedness (for teachers). 61.54% of first-year teachers believed they were prepared to be an effective first-year teacher.